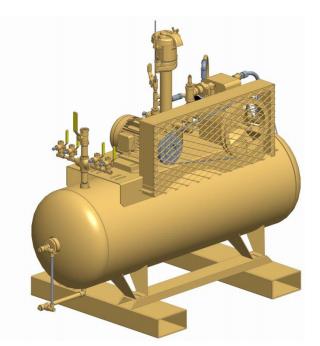

## **Fossil PVRU (Packing Vent Recovery Unit)**

#### **Standard Features:**

- Small compact package for easy placement options on location.
- C1D2 rating (requires remote mounting of panel)
- Simple, operator-friendly controls.
- Variable speed drive system for efficient operation on a range of conditions.
- ASME Code inlet vessel.
- Flow monitoring will alarm when vent is increased, signaling operator to repair the worn or faulty packing case.
- Able to handle other sources of gas emissions such as environmental pots, low-bleed gas-actuated control devices, compressor case vent, etc.

#### **Capacities:**

- Flow Range: 0-20 mscfd
  - Discharge: 0-100 psi
- Inlet Pressure: 0-5 psi