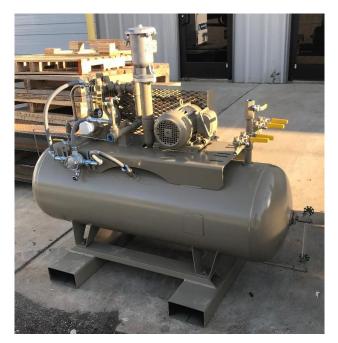

## **Fossil PVRU (Packing Vent Recovery Unit)**

#### **Standard Features:**

- Small compact package for easy placement options on location.
- C1D2 rating (requires remote mounting of panel)
- Simple, operator-friendly controls.
- Variable speed drive system for efficient operation on a range of conditions.
- ASME Code inlet vessel.
- Flow monitoring will alarm when vent is increased, signaling operator to repair the worn or faulty packing case.
- Able to handle other sources of gas emissions such as environmental pots, low-bleed gas-actuated control devices, compressor case vent, etc.

#### **Capacities:**

- Flow Range: 0-20 mscfd
  - Discharge: 0-100 psi
- Inlet Pressure: 0-5 psi