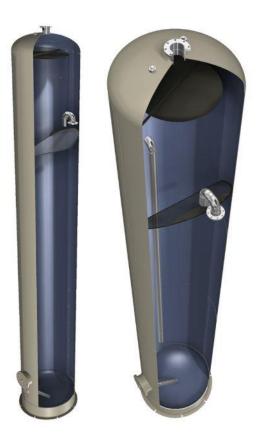

## **Standard Features:**

- Painted Pallet Tan (other colors available on request).
- Non-Code (coded vessels available upon request).
- Riffle board placed below oil inlet for increased break-up and flash potential.
- 3-point guy wire tie-offs placed on multi-positionable clamp for easy rig-up.
- Gas outlet line to VRU re-positionable up to 360 degrees for easy rig-up.
- Auxiliary oil outlet provided to lower liquid level and prevent flooding during initial well start-up spikes and excessive flow conditions.
- 2" relief valve assembly provided loose.