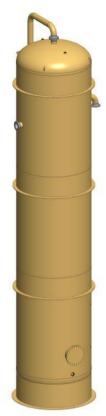

## **Standard Features:**

- Painted Pallet Tan (other colors available on request).
- Non-Code (coded vessels available upon request).
- Riffle board placed below oil inlet for increased break-up and flash potential.
- 3-point guy wire tie-offs placed on multi-positionable clamp for easy rig-up.
- Gas outlet line to VRU re-positionable up to 360 degrees for easy rig-up.
- Auxiliary oil outlet provided to lower liquid level and prevent flooding during initial well start-up spikes and excessive flow conditions.
- 2" relief valve assembly provided loose.